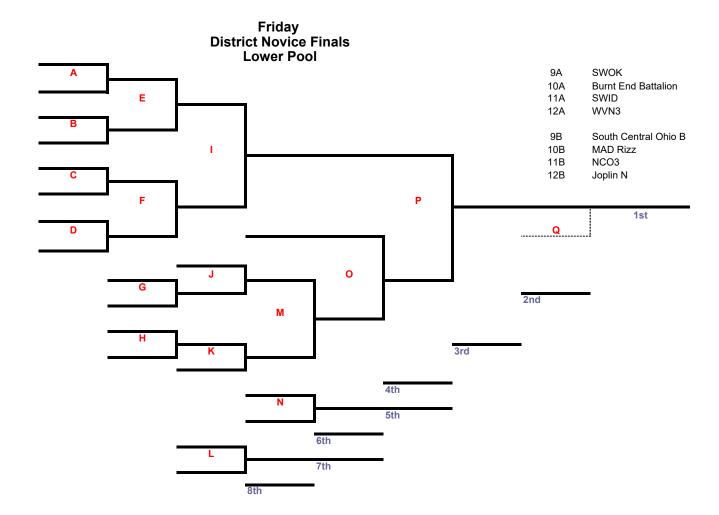

## Friday District Novice Finals Lower Pool

|      | 23          | 24                                                                       | 25          | 26          |  |
|------|-------------|--------------------------------------------------------------------------|-------------|-------------|--|
| 1:30 | Α           | В                                                                        | С           | D           |  |
|      | #9 A seed   | #11 A seed                                                               | # 10 A seed | # 12 A seed |  |
|      | VS.         | VS.                                                                      | VS.         | VS.         |  |
|      | # 12 B seed | # 10 B seed                                                              | # 11 B seed | #9B seed    |  |
| 2:00 | E           | F                                                                        | G           | Н           |  |
|      | Winner A    | Winner C                                                                 | Loser A     | Loser C     |  |
|      | VS.         | VS.                                                                      | VS.         | VS.         |  |
|      | Winner B    | Winner D                                                                 | Loser B     | Loser D     |  |
| 2:30 | I           | J                                                                        | K           | L           |  |
|      | Winner E    | Loser F                                                                  | Winner H    | Loser G     |  |
|      | VS.         | VS.                                                                      | VS.         | VS.         |  |
|      | Winner F    | Winner G                                                                 | Loser E     | Loser H     |  |
| 3:00 | М           | N                                                                        |             |             |  |
|      | Winner J    | Loser J                                                                  |             |             |  |
|      | VS.         | VS.                                                                      |             |             |  |
|      | Winner K    | Loser K                                                                  |             |             |  |
| 3:30 | 0           |                                                                          | _           |             |  |
|      | Loser I     |                                                                          |             |             |  |
|      | VS.         |                                                                          |             |             |  |
|      | Winner M    |                                                                          |             |             |  |
| 4:00 | P           |                                                                          |             |             |  |
|      | Winner I    | If Winner of I wins P then Winner of I is Champion an Winner of O is 2nd |             |             |  |
|      | VS.         |                                                                          |             |             |  |
|      | Winner O    |                                                                          |             |             |  |
| 4:30 | Q*          | If Winner of O wins P then both teams compete in Q                       |             |             |  |
|      | Winner I    | and the winner of that will be champion.                                 |             |             |  |
|      | VS.         |                                                                          |             |             |  |
|      | Winner O    |                                                                          |             |             |  |